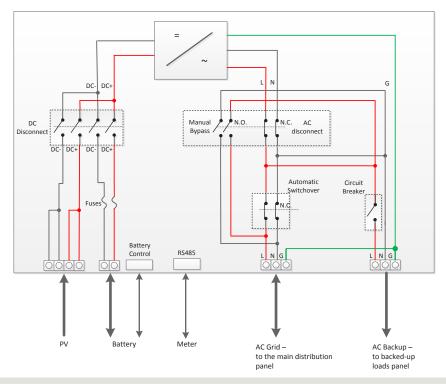

## **SolarEdge StorEdge Interface**

- Allows to connect the Tesla Powerwall Home Battery to a SolarEdge inverter
- Simple installation and connectivity of the battery and the SolarEdge Meter
- Connects to the SolarEdge inverter in parallel to the PV strings
- Can be used to upgrade existing SolarEdge systems
- Designed to eliminate DC voltage and current during installation, maintenance or firefighting